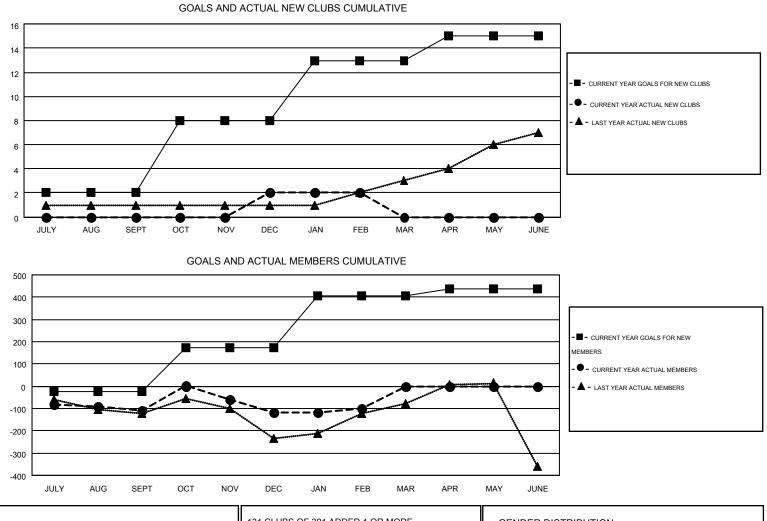

## GMT: TON SOETERS

|               |                  | Clubs             |                  |                  | Members<br>RESULTS FOR 2015-2016 |                    |                                        |                    |                  |  |
|---------------|------------------|-------------------|------------------|------------------|----------------------------------|--------------------|----------------------------------------|--------------------|------------------|--|
|               | RESU             | LTS FOR 2015-2016 |                  |                  |                                  |                    |                                        |                    |                  |  |
| QUARTER       | NEW CLUB<br>GOAL | NEW CLUBS         | DROPPED<br>CLUBS | NET<br>GAIN/LOSS | QUARTER                          | NEW MEMBER<br>GOAL | CHARTER AND<br>NEW<br>MEMBERS<br>ADDED | DROPPED<br>MEMBERS | NET<br>GAIN/LOSS |  |
| JULY/AUG/SEPT | 2                | 0                 | 2                | -2               | JULY/AUG/SEPT                    | -25                | 38                                     | 145                | -107             |  |
| OCT/NOV/DEC   | 6                | 2                 | 2                | 0                | OCT/NOV/DEC                      | 197                | 250                                    | 259                | -9               |  |
| JAN/FEB/MAR   | 5                | 0                 | 1                | -1               | JAN/FEB/MAR                      | 232                | 74                                     | 56                 | 18               |  |
| APR/MAY/JUNE  | 2                | 0                 | 0                | 0                | APR/MAY/JUNE                     | 32                 | 0                                      | 0                  | 0                |  |